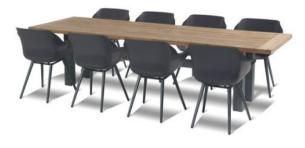

# Yasmani Table 300x100cm Xerix Alu w/Teak Top



## Product Categories: <u>Tables</u>, <u>Aluminium</u>, <u>Teak Wood</u>

#### Product Page:

https://komodromos.com.cy/product/yasmani-table-300x100cm-xerix-alu-wteak-top

#### **Product Summary**

Stylish! The Yasmani table is made of an aluminum base with a recycled teak top. This combination provides a robust appearance. The H-frame chassis is not only stylish, but also provides extra strength. Enjoy Hartman!

#### Product Attributes

- Manufacturer: Hartman
- Color: White, Xerix

Product data have been exported from - <u>Komodromos - Hartman Outdoor</u> Export date: Thu Apr 25 17:50:40 2024 / +0000 GMT

- Dimensions: 240x100cm, 300x100cm
- Material: Aluminum, Teak Top
- Furniture Type: Tables

### **Product Gallery**