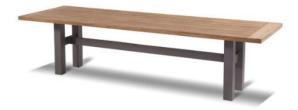

# Yasmani Table 300x100cm Xerix Alu w/Teak Top

#### **Product Summary**

Stylish! The Yasmani table is made of an aluminum base with a recycled teak top. This combination provides a robust appearance. The H-frame chassis is not only stylish, but also provides extra strength. Enjoy Hartman!