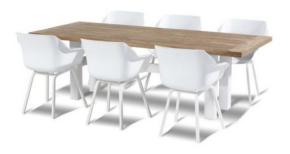

# Yasmani Table 300x100cm Xerix Alu w/Teak Top



## Product Categories: <u>Tables</u>, <u>Aluminium</u>, <u>Teak Wood</u>

#### Product Page:

https://komodromos.com.cy/product/yasmani-table-300x100cm-xerix-alu-wteak-top

#### **Product Summary**

Stylish! The Yasmani table is made of an aluminum base with a recycled teak top. This combination provides a robust appearance. The H-frame chassis is not only stylish, but also provides extra strength. Enjoy Hartman!

#### Product Attributes

- Manufacturer: Hartman
- Color: White, Xerix

Product data have been exported from - <u>Komodromos - Hartman Outdoor</u> Export date: Thu Apr 25 17:50:40 2024 / +0000 GMT

- Dimensions: 240x100cm, 300x100cm
- Material: Aluminum, Teak Top
- Furniture Type: Tables

### **Product Gallery**