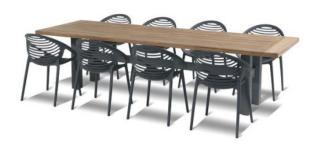

# Yasmani Table 300x100cm Xerix Alu w/Teak Top

#### **Product Summary**

Stylish! The Yasmani table is made of an aluminum base with a recycled teak top. This combination provides a robust appearance. The H-frame chassis is not only stylish, but also provides extra strength. Enjoy Hartman!

### **Product Gallery**