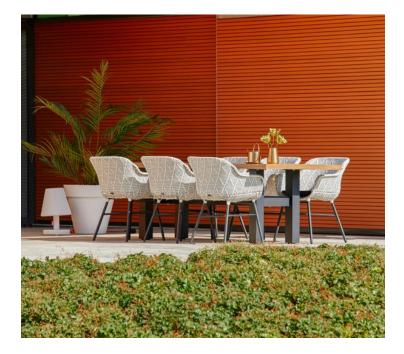

# Yasmani Table 300x100cm Xerix Alu w/Teak Top



## Product Categories: <u>Tables</u>, <u>Aluminium</u>, <u>Teak Wood</u>

#### Product Page:

https://komodromos.com.cy/product/yasmani-table-300x100cm-xerix-alu-wteak-top

#### **Product Summary**

Stylish! The Yasmani table is made of an aluminum base with a recycled teak top. This combination provides a robust appearance. The H-frame chassis is not only stylish, but also provides extra strength. Enjoy Hartman!

#### Product Attributes

- Manufacturer: Hartman
- Color: White, Xerix

Product data have been exported from - <u>Komodromos - Hartman Outdoor</u> Export date: Thu Apr 25 17:50:40 2024 / +0000 GMT

- Dimensions: 240x100cm, 300x100cm
- Material: Aluminum, Teak Top
- Furniture Type: Tables

### **Product Gallery**